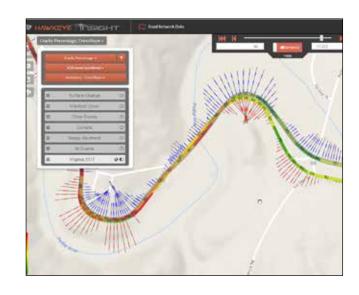

Users can virtually drive through their network at high speed, while individual images can also be displayed with measurement tools and flexible charting options. Automated cracking data can be charted, spatially represented, or displayed as a visual satellite view with every crack visible from a bird's eye view.

### **Features**

- Display:
  - Roughness
  - Texture
  - Cracking
  - Rutting
  - Geometry whiskers
  - Visual defects
  - Deflection bowl and slope
  - Cracking and pavement image map overlay
  - Toggle crack maps and calibration grid
  - Year on year data comparisons
  - High speed video playback up to 300km/h