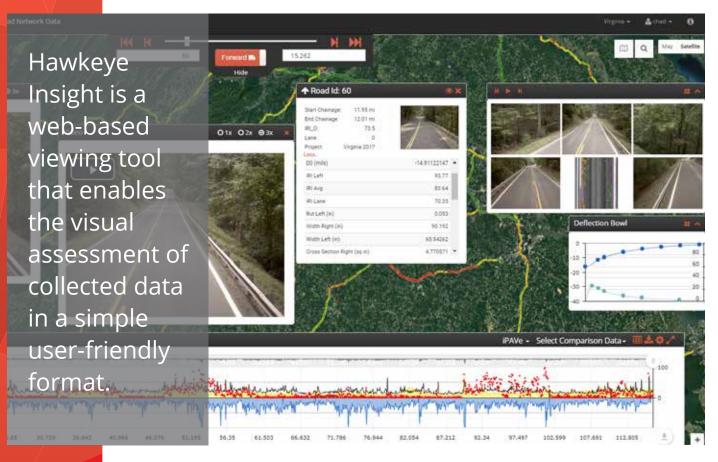

## HAWKEYE INSIGHT

Hawkeye Insight allows the user to navigate through their collected data parameters and assess the condition of their roads, utilising the familiar mapping functionality of Google Maps. Users can specify the exact location they would like to see, either via road name or number, or via simply clicking on the location, to have data outputs of that location presented instantly in spatial or graphical form.

Users can virtually drive through their network at high speed, while individual images can also be displayed with measurement tools and flexible charting options. Automated cracking data can be charted, spatially represented, or displayed as a visual satellite view with every crack visible from a bird's eye view.

### **Applications**

- Display multiple customer-defined data layers
- Year on year comparisons
- Up to nine thumbnail images, expandable to high resolution
- On-screen height and width measurement
- View and export, tables, shapefiles, charts and images
- High speed video streaming of road network imagery

### **Features**

- Display:
  - Roughness
  - Texture
  - Cracking
  - Rutting
  - Geometry whiskers
  - Visual defects
  - Deflection bowl and slope
  - Cracking and pavement image map overlay
  - Toggle crack maps and calibration grid
  - Year on year data comparisons
  - High speed video playback up to 300km/h

#### ■ Navigation:

- Search by Road ID, name, section, chainage, address map or Hawkeye URLs
- Move by frame or drag pin on map
- Instantly switch which side of the road is being viewed
- Export:
  - Hyperlinks to share location and points of interest
  - Tabular, charting and csv exports
  - Shapefile exports
  - Image exports
- System capabilities:
  - Accessible on multiple platforms
  - Supports Firefox, IE, Chrome and Safari browsers