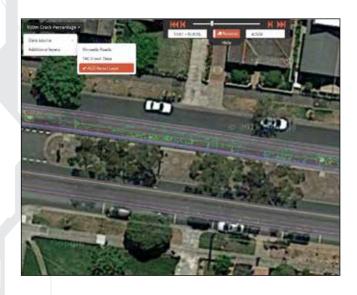

Users can virtually drive through their network at high speed, while individual images can also be displayed with measurement tools and flexible charting options. Automated cracking data can be charted, spatially represented, or displayed as a visual satellite view with every crack visible from a bird's eye view.

### **Features**

- Display:
  - Roughness
  - Texture
  - Cracking
  - Rutting
  - Geometry whiskers
  - Visual defects
  - Deflection bowl and slope
  - Cracking and pavement image map overlay
  - Toggle crack maps and calibration grid
  - Year on year data comparisons
  - High speed video playback up to 300km/h