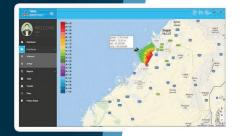

#### Live Survey

Shows the live status on map and key performance indicators like speed, depth, heading, vessel details. The survey manager can monitor and control the survey activities remotely and ensure the quality and productivity.