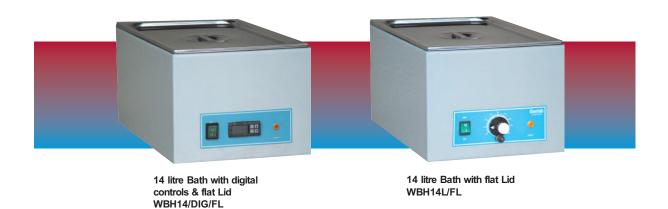

# Controls

Control is via an easy set thermostat with indicator and an on/off switch.

Options include a PID Microprocessor controller with dual displays of set point and actual temperature, which are auto-tuned for each individual unit to optimise the heat up, overshoot and control of temperature.

## Ordering

All units have thermostat control as standard. For digital control add /**DIG to** code **i.e. WBH22/DIG** 